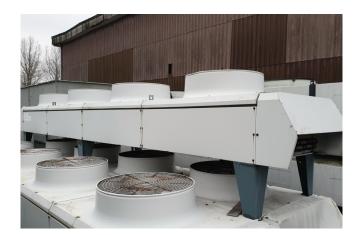

## **Used Helpman LCY 143**

Used Helpman LCY 143 air cooled condensor. 4 ATB fans 380-415/220-240V 50Hz 0,75kW 930RPM. Noise emission is 62dB \*All components of this used condensors will be tested on good working, leak free condition (electro engines), condensing block, bearings. Choosing HOSBV means buying with warranty. We perform a industrial cleaning and rust spots will be covered. Also, we can arrange your shipment.