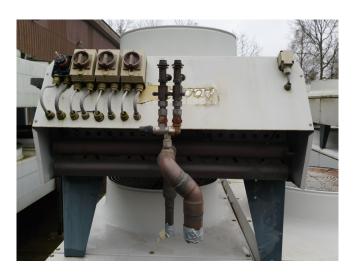

## **Used Helpman LCY 143**

Used Helpman LCY 143 air cooled condensor. 4 ATB fans 380-415/220-240V 50Hz 0,75kW 930RPM. Noise emission is 62dB \*All components of this used condensors will be tested on good working, leak free condition (electro engines), condensing block, bearings. Choosing HOSBV means buying with warranty. We perform a industrial cleaning and rust spots will be covered. Also, we can arrange your shipment.