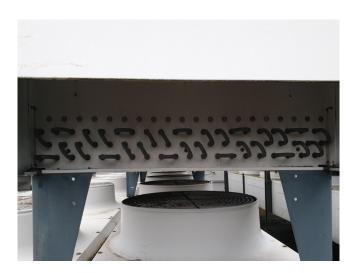

## **Used Helpman LCY 143**

Used Helpman LCY 143 air cooled condensor. 4 ATB fans 380-415/220-240V 50Hz 0,75kW 930RPM. Noise emission is 62dB \*All components of this used condensors will be tested on good working, leak free condition (electro engines), condensing block, bearings. Choosing HOSBV means buying with warranty. We perform a industrial cleaning and rust spots will be covered. Also, we can arrange your shipment.