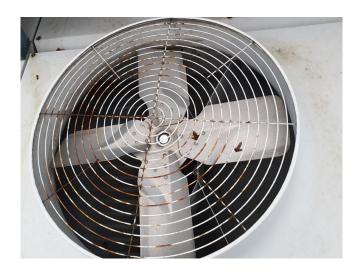

## **Used Helpman LCY 143**

Used Helpman LCY 143 air cooled condensor. 4 ATB fans 380-415/220-240V 50Hz 0,75kW 930RPM. Noise emission is 62dB \*All components of this used condensors will be tested on good working, leak free condition (electro engines), condensing block, bearings. Choosing HOSBV means buying with warranty. We perform a industrial cleaning and rust spots will be covered. Also, we can arrange your shipment.