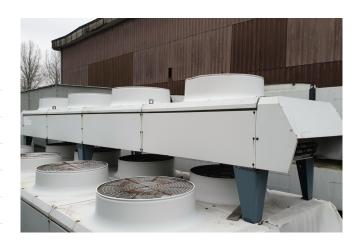

## **Used Helpman LCY 143**

Used Helpman LCY 143 air cooled condensor. 4 ATB fans 380-415/220-240V 50Hz 0,75kW 930RPM. Noise emission is 62dB \*All components of this used condensors will be tested on good working, leak free condition (electro engines), condensing block, bearings. Choosing HOSBV means buying with warranty. We perform a industrial cleaning and rust spots will be covered. Also, we can arrange your shipment.