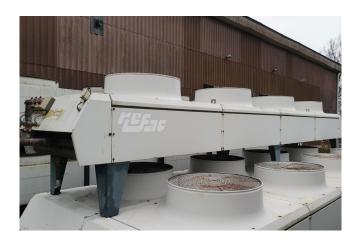

## **Used Helpman LCY 143**

Used Helpman LCY 143 air cooled condensor. 4 ATB fans 380-415/220-240V 50Hz 0,75kW 930RPM. Noise emission is 62dB \*All components of this used condensors will be tested on good working, leak free condition (electro engines), condensing block, bearings. Choosing HOSBV means buying with warranty. We perform a industrial cleaning and rust spots will be covered. Also, we can arrange your shipment.