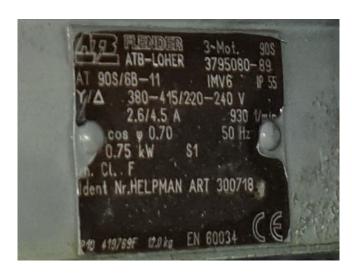

## **Used Helpman LCY 143**

Used Helpman LCY 143 air cooled condensor. 4 ATB fans 380-415/220-240V 50Hz 0,75kW 930RPM. Noise emission is 62dB \*All components of this used condensors will be tested on good working, leak free condition (electro engines), condensing block, bearings. Choosing HOSBV means buying with warranty. We perform a industrial cleaning and rust spots will be covered. Also, we can arrange your shipment.